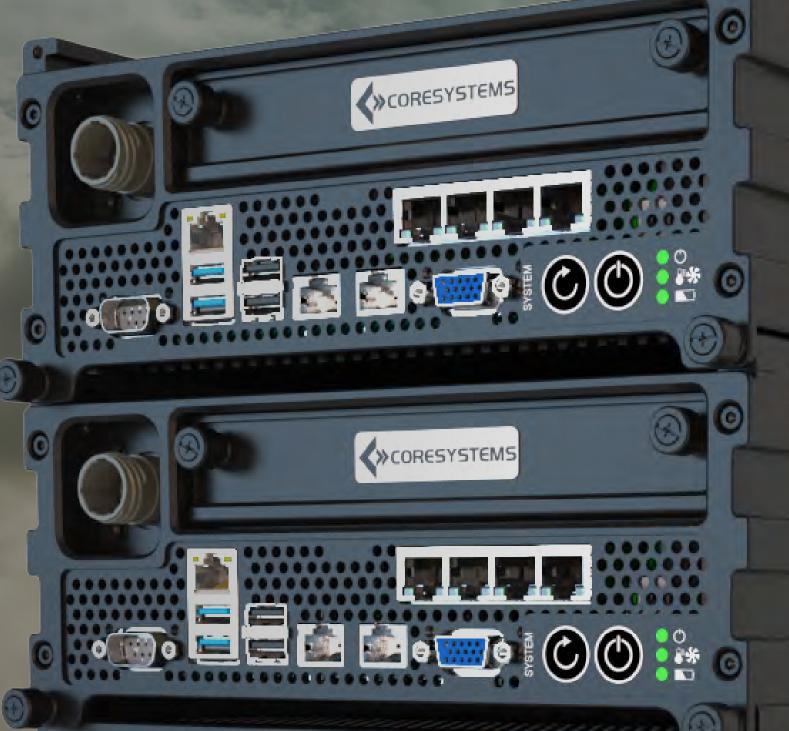

# RUGGED ATMOS FULL STACK

ON-THE-MOVE TACTICAL SERVER RACK

The Rugged ATMOS Stack is 5-Node system with the latest Intel<sup>®</sup> Xeon<sup>®</sup> scalable CPU. Each independent node is equipped with onboard UPS battery backup for uninterrupted C2 on-the-move operations.

# FULL SERVER RACK CAPABILITY

The ATMOS full stack by Core Systems is the most compact and costeffective tactical data center, operating on 24-28VDC battery power with integrated UPS in each node.