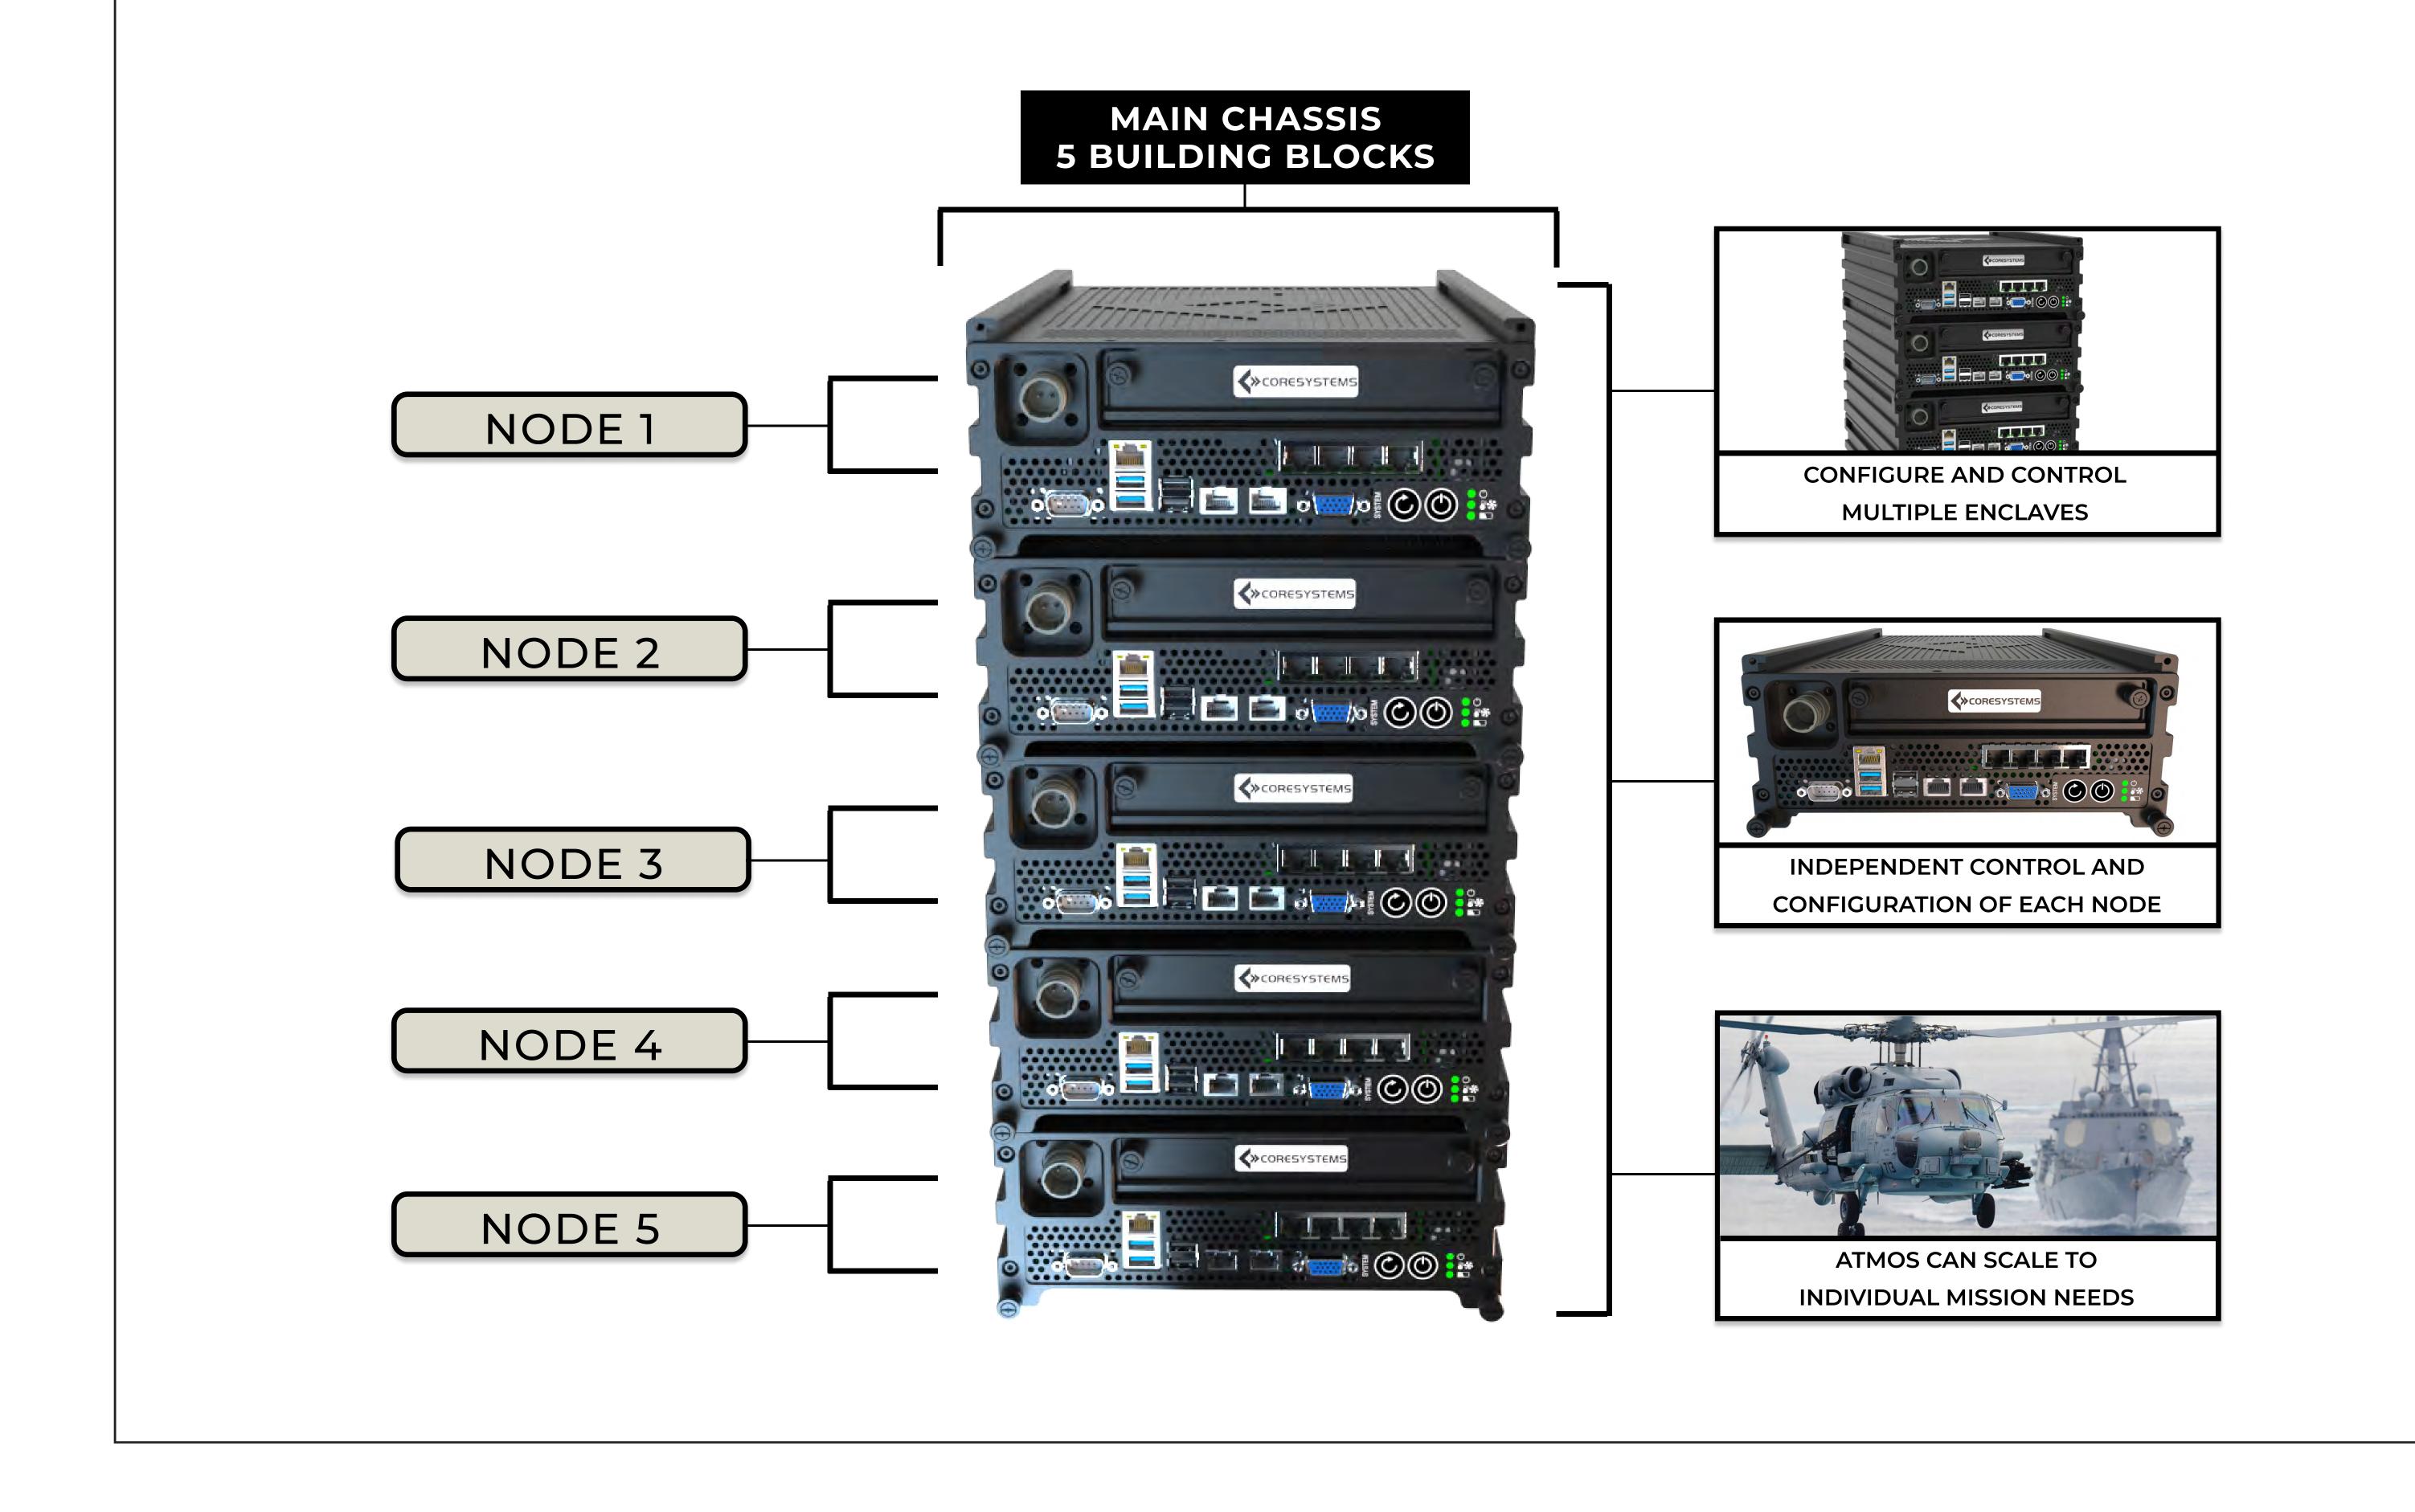

# RUGGED ATMOS FULL STACK

ON-THE-MOVE TACTICAL SERVER RACK

The Rugged ATMOS Stack is 5-Node system with the latest Intel<sup>®</sup> Xeon<sup>®</sup> scalable CPU. Each independent node is equipped with onboard UPS battery backup for uninterrupted C2 on-the-move operations.

# FULL SERVER RACK CAPABILITY

The ATMOS full stack by Core Systems is the most compact and costeffective tactical data center, operating on 24-28VDC battery power with integrated UPS in each node.

### CPU

32x Intel<sup>®</sup> Xeon<sup>®</sup> Scalable Cores (per node)

160x Intel<sup>®</sup> Xeon<sup>®</sup> Scalable Cores (per system) with 5 node configuration

### STORAGE

2x 15.36 TB SSD (per node) 153.60 TB SSD (per system) with 5 node configuration

#### **MEMORY**

512GB REG ECC RAM (per node) 2560GB REG ECC RAM (per system) with 5 node configuration Up to 2TB Per Node

## POWER

24-28VDC Input Power (per node) Optional Integrated AC to DC Power Supply

# ADD-IN I/O CARDS (PER NODE)

4-Port Ethernet Card (1Gb or 10Gb) **GPU** Card