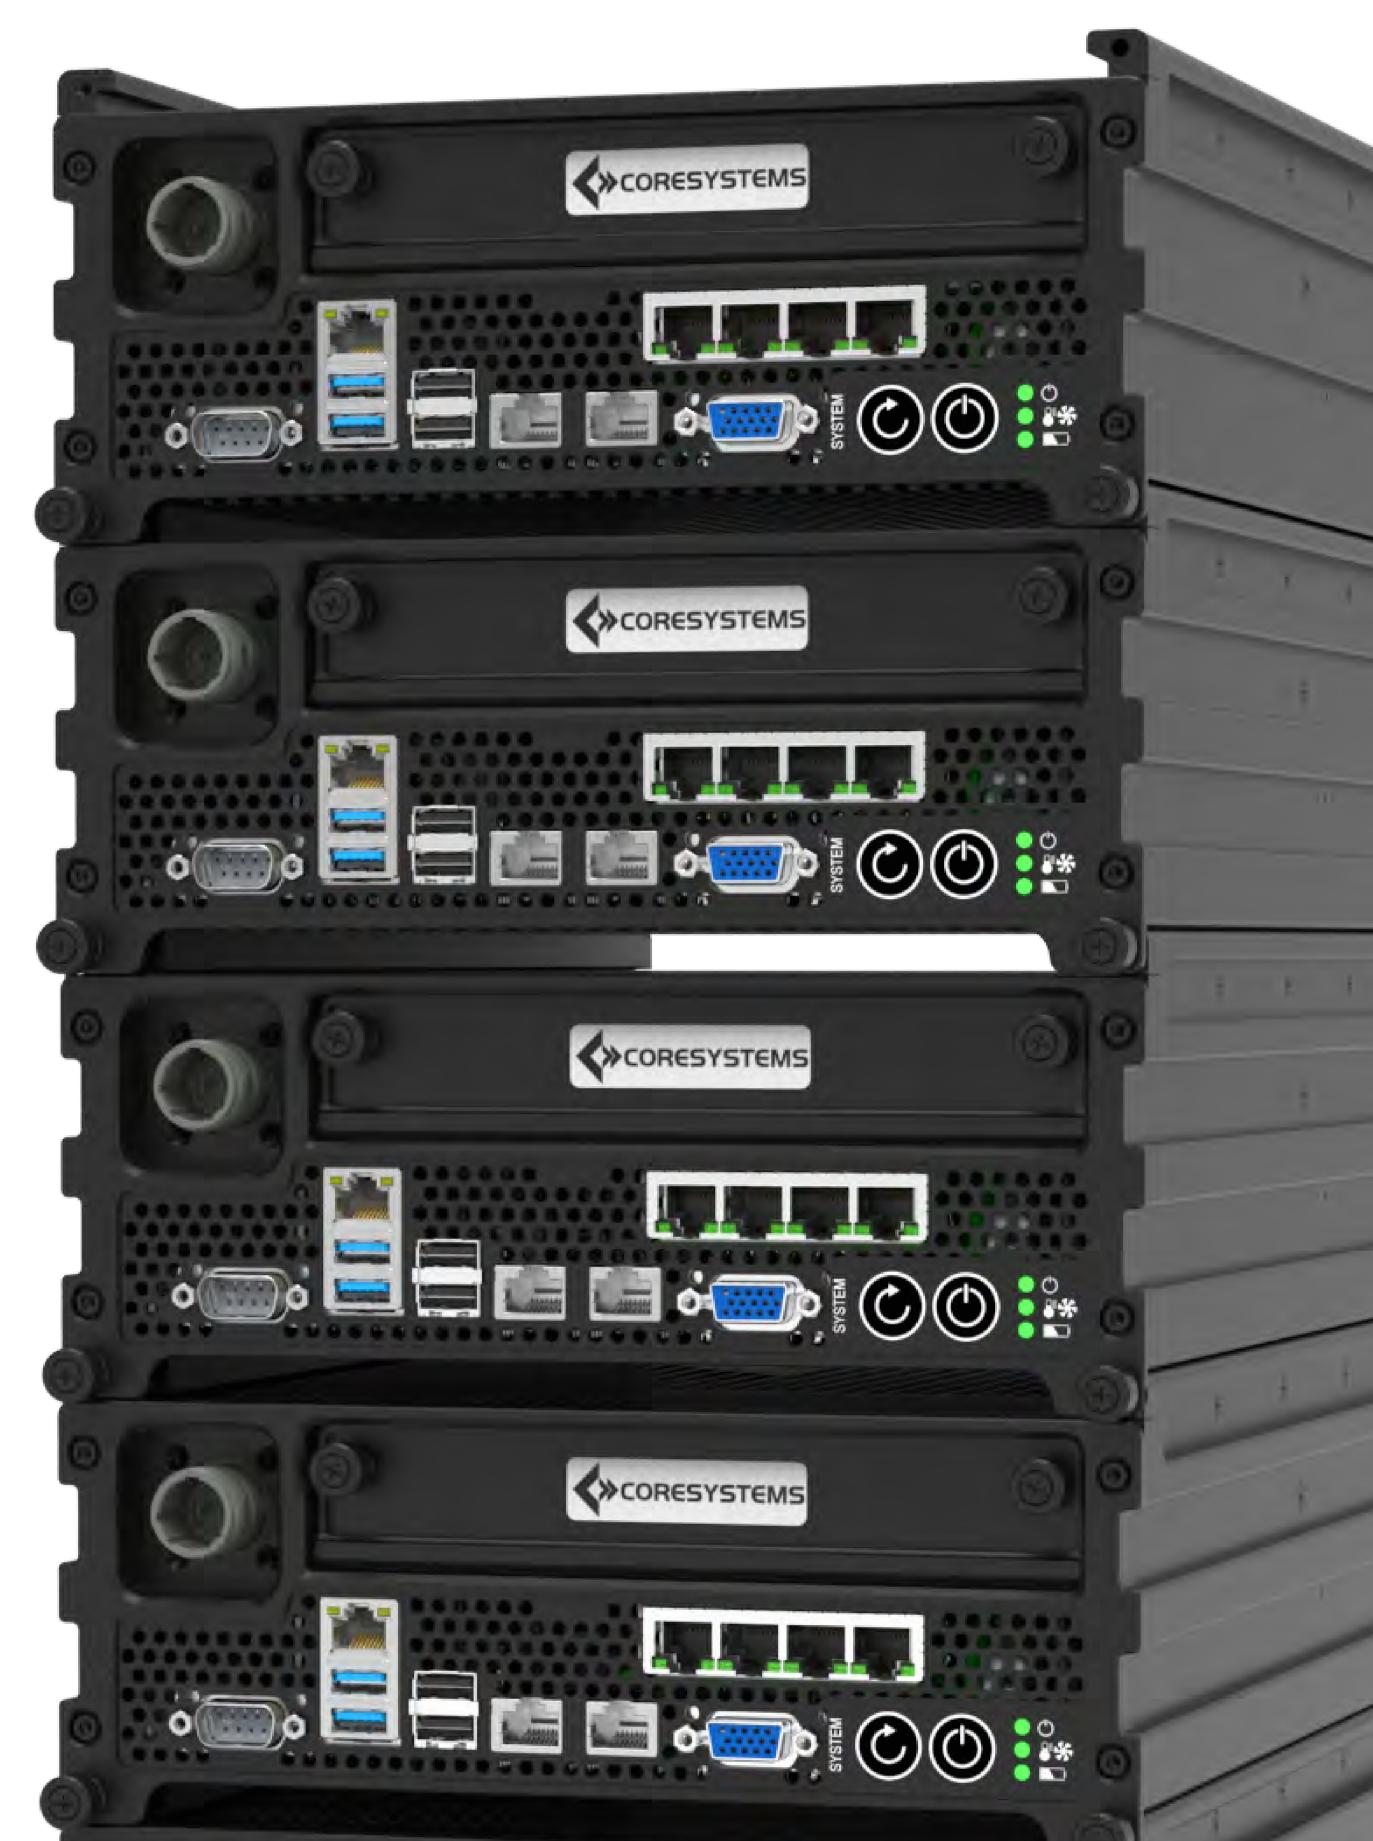

# RUGGED ATMOS FULL STACK

ON-THE-MOVE TACTICAL SERVER RACK

The Rugged ATMOS Stack is 5-Node system with the latest Intel<sup>®</sup> Xeon<sup>®</sup> scalable CPU. Each independent node is equipped with onboard UPS battery backup for uninterrupted C2 on-the-move operations.

# FULL SERVER RACK CAPABILITY

The ATMOS full stack by Core Systems is the most compact and costeffective tactical data center, operating on 24-28VDC battery power with integrated UPS in each node.